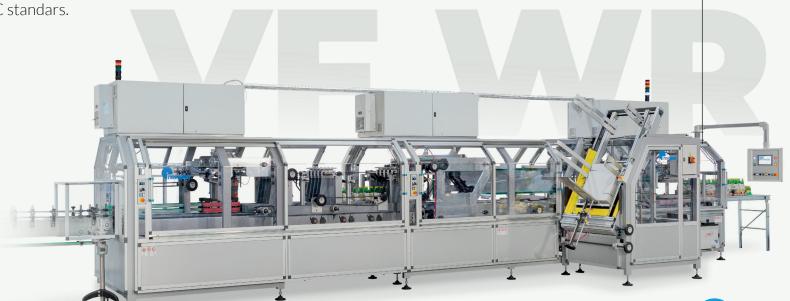

# MODEL VF WR WRAP AROUND CASE-PACKERS

This series is composed of compact wrap-around case packers suitable to pack full cases (shippers), display cases, display tray and bottom trays. Equipped with a flexible collating system.

On request, the line can be designed to allow a manual or automatic insertion of a partition. The machines can be combined with Film shrink-wrapping machines.

All lines have a cardboard magazine with storage capacity suitable for the required speed and with easy loading during the normal machine operation without machine stop.

### **CHARACTERISTICS**

- 90° or in-line infeed, according to the line lay-out
- Customised product collating system
- Integral cardboard magazine
- Cardboard blank loading without stopping the packing process
- Step-by-step or continuous working cycles, according to the required speed
- Quick size/format change-over
- Easy Maintenance